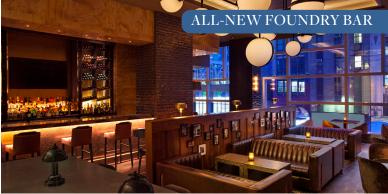

#### DINING AND SERVICES

- All-New Foundry Kitchen & Bar
- All-New renovated lobby featuring luxurious seating areas
- 24-hour in-room dining
- Business center
- Valet parking
- Concierge for all travel and entertainment needs
- Complimentary 24-hour WestinWORKOUT® Fitness Center

#### REFRESH

All-new Foundry Bar offers an optimal setting for light, nutritious snacks and refreshments as well as lunch and dinner options and a full bar. Recently renovated Foundry Kitchen offers healthful yet satisfying breakfast fare in a contemporary, family-friendly setting. The hotel also offers 24-hour in-room dining for your comfort and convenience.