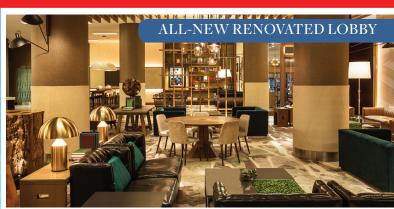

## ALL-NEW LOBBY AND FOUNDRY KITCHEN & BAR \$39 MILLION MULTI-PHASE RENOVATION NOW COMPLETE!

A LEGENDARY LOCATION AMID THE BRILLIANCE OF BROADWAY

- Within walking distance of 40 Broadway theatres and Restaurant Row
- Close to New York City's most famous landmarks
- Easy access to subway system, Penn Station, and Grand Central Station
- Convenient to all of New York City's airports and Port Authority

#### DINING AND SERVICES

- All-New Foundry Kitchen & Bar
- All-New renovated lobby featuring luxurious seating areas
- 24-hour in-room dining
- Business center
- Valet parking
- Concierge for all travel and entertainment needs
- Complimentary 24-hour WestinWORKOUT® Fitness Center