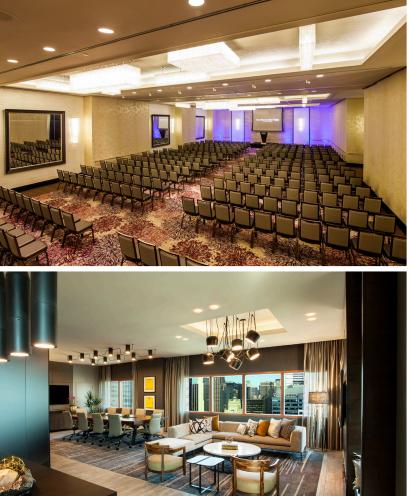

#### RECONNECT

Meetings and events held at The Westin New York at Times Square benefit from a superior selection of amenities, award-winning menus, and a highly dedicated team of professionals ready to attend to every detail.

More than 34,000 square feet of our space has been recently renovated with fresh color patterns and new lighting technology, complementing the natural light throughout foyer spaces and atrium conference rooms.