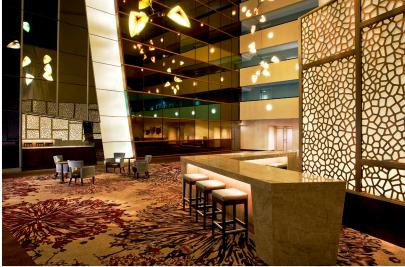

#### DINING AND SERVICES

- All-New Foundry Kitchen & Bar
- All-New renovated lobby featuring luxurious seating areas
- 24-hour in-room dining
- Business center
- Valet parking
- Concierge for all travel and entertainment needs
- Complimentary 24-hour WestinWORKOUT® Fitness Center