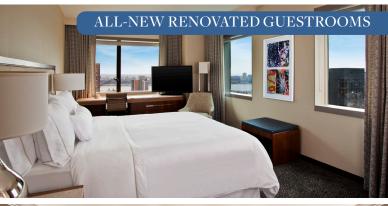

#### ACCOMMODATION

- 873 guestrooms, incl. 30 suites, featuring Westin's Heavenly<sup>®</sup> Bed, Heavenly<sup>®</sup> Bath, and revitalizing White Tea Heavenly<sup>®</sup> Bath amenities
- Sweeping views of New York City skyline and the Hudson River
- Flat screen HD TV and clock radio with iPod® dock
- High-speed and wireless Internet
- Hair dryer and deluxe grooming amenities
- In-room coffee maker and mini-bar

#### UNWIND

Recharge with our Heavenly<sup>®</sup> Bed, Heavenly<sup>®</sup> Bath, revitalizing White Tea Heavenly<sup>®</sup> Bath amenities, high-speed Internet access, refreshment center and other essential amenities for a fulfilling stay, available in each of our 873 contemporary guestrooms and suites. Our spacious guestrooms and suites are welcoming, light-filled spaces, perfect for sleeping well and waking up feeling energized and invigorated.